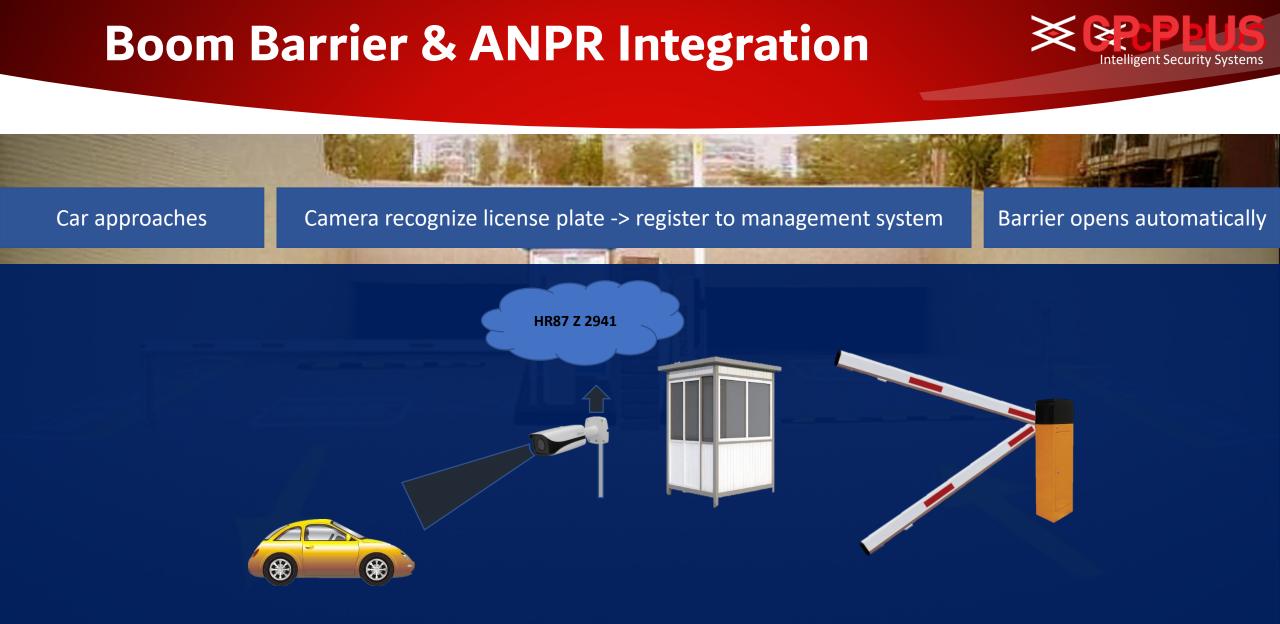

## **VEHICLE LICENSE PLATE DETECTION**

#### **BORDER ENTRY / EXITS**

10

#### **ANPR CAMERA**

- ✤ 4MP IR AI Enforcement Camera.
- Highlighting Blacklisted Vehicles.
- Keeping record of all Vehicles crossed.

ভারতীয় প্রজাতনত্রে আপনাকে স্বাগত জানাহ भारत गणराज्य में आपका स्वागत है WELCOME TO THE REPUBLIC OF INDIA