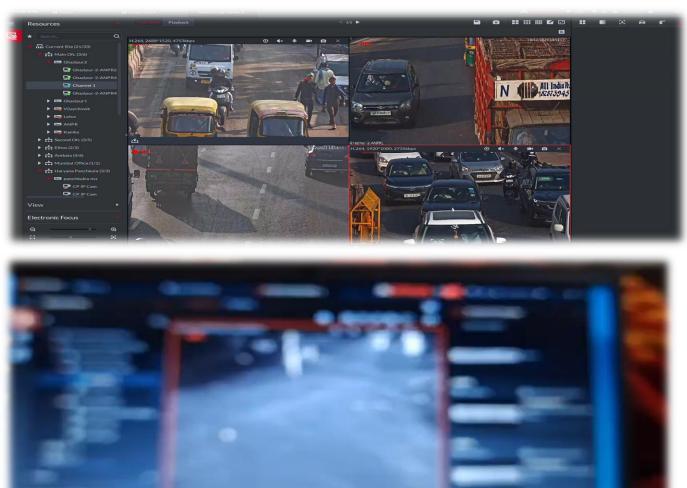

# Central Management VMS

() Course Registers and grant A An Appointer Servicing and Appointer Annual Appointer Appointer

Particle advances is in the beginnent, container view with this fragment, I and add but wanaccine to the besk stack so the user can navigate back memory add heat in the start container, rendfragment)

# Video Management: EVMS Pro

✓ CP PLUS Enterprise Video Management Software, is a Server Client (S/C) architecture and modular design.

- ✓ CP PLUS EVMS support different modules to make solution for any kind of project. It is an integrated video management system to support different category products apart from CCTV.
- ✓ CP PLUS EVMS is open platform for large scale installations.

### System Efficiency

Live video monitoring & Playback

Health Monitoring for HDD status, network status etc.

Video Wall, combine multiple screen to perform multiple task

E-Map, geographical view of the campus with cameras

# **EVMS Pro Integrated Platform**

Intelligent Security System