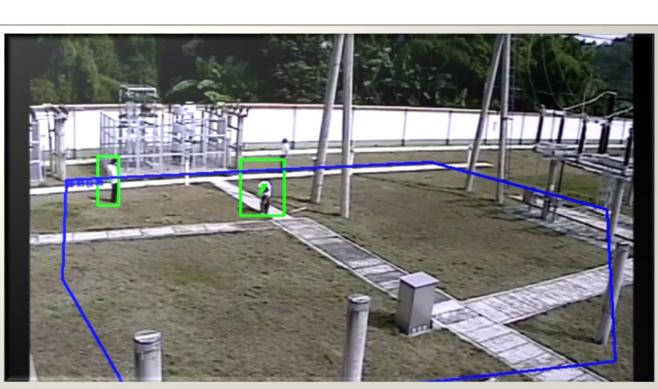

Detection:

Active Deterrence can deter intruders, Easy expansion with optional Siren to realize Active Deterrence

#### **Reduce Labor Costs:**

 Intelligent algorithm improves accuracy and reduces repeated confirmation by security personnel.



E/G Series Camera



Intelligent Security System

15

# **Advanced Edge Analytics**



### **RESTRICTED AREA LOITERING DETECTION**

#### **RESTRICTED AREAS**

#### 4MP AI WDR IR Network Bullet Camera.

- ✤ 1/1.8" 4MP PS CMOS Image Sensor (1.411 cm).
- ✤ Outputs max. 4MP(2688 x 1520)@30fps.
- ✤ Insta-stream, H.265, Smart H.264+ Triple-Stream encoding.
- Support Starlight Technology.
- ✤ WDR(120dB), Day/Night (ICR), 3D-DNR, EIS, Defog.
- ✤ 10mm~ 40mm Motorized Lens.
- ✤ IR Range of 120 Mtrs, Micro SD Card, IP67, IK10, ePoE, PoE.
- Support SMD 3.0





**G SERIES** 



# **UNATTENDED LEFT OBJECT DETECTION**

#### 4MP AI WDR IR Network Bullet Camera.

- ✤ 1/1.8" 4MP PS CMOS Image Sensor (1.411 cm).
- ✤ Outputs max. 4MP(2688 x 1520)@30fps.
- ✤ Instastream, H.265, Smart H.264+ Triple-Stream encoding.
- Support Starlight Technology.
- ✤ WDR(120dB), Day/Night (ICR), 3D-DNR, EIS, Defog.
- ✤ 10mm~ 40mm Motorized Lens.
- IR Range of 120 Mtrs, Micro SD Card, IP67, IK10. Support SMD 3.0.











# **EMERGENCY SMART POLE** Solution



### **System Architecture**





# Body Worn Solution

J

# **Body Worn Products**



To record interactions of police officers with the public

2

To ensure both officers and citizen accountability

3

To instruct quick response team while being in live action

4

To gather tamper proof evidence of violating t