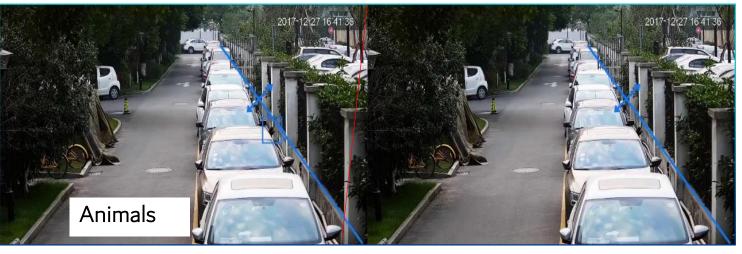

# SMART PERIMETER INTRUSION DETECTION

Too many false

alarm

#### Accurate Detection and Alarm

False alarm rate: <2%, Accuracy rate: 95%~99%