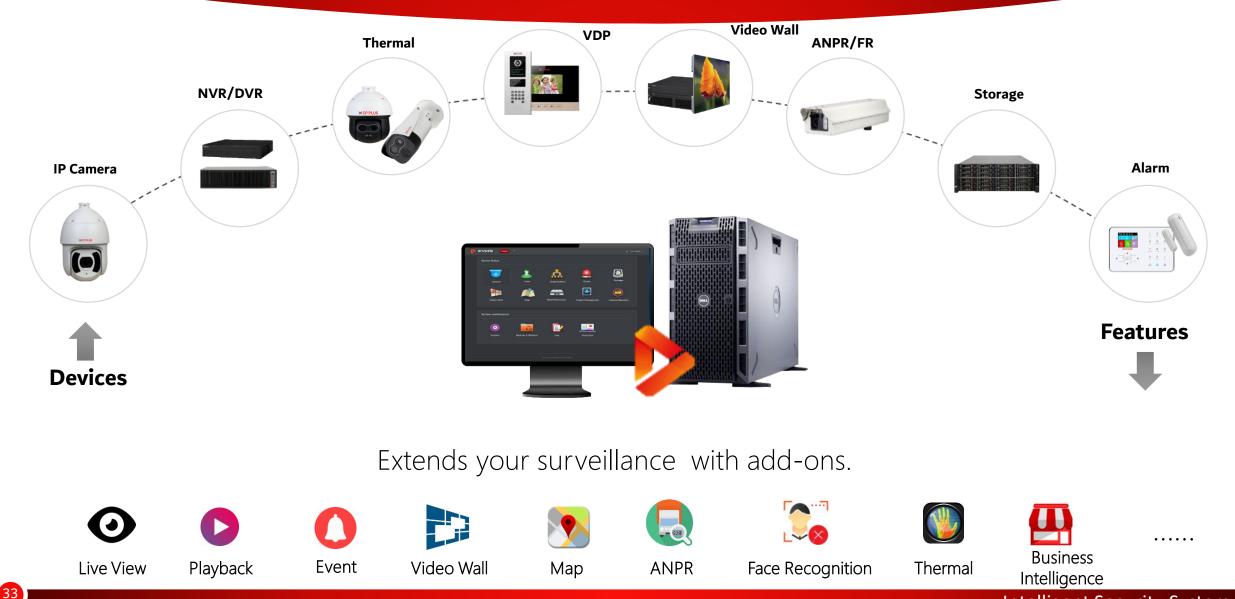

# Video Management: EVMS Pro

✓ CP PLUS Enterprise Video Management Software, is a Server Client (S/C) architecture and modular design.

- ✓ CP PLUS EVMS support different modules to make solution for any kind of project. It is an integrated video management system to support different category products apart from CCTV.
- ✓ CP PLUS EVMS is open platform for large scale installations.

### System Efficiency

Live video monitoring & Playback

Health Monitoring for HDD status, network status etc.

Video Wall, combine multiple screen to perform multiple task

E-Map, geographical view of the campus with cameras

# **EVMS Pro Integrated Platform**

Intelligent Security System