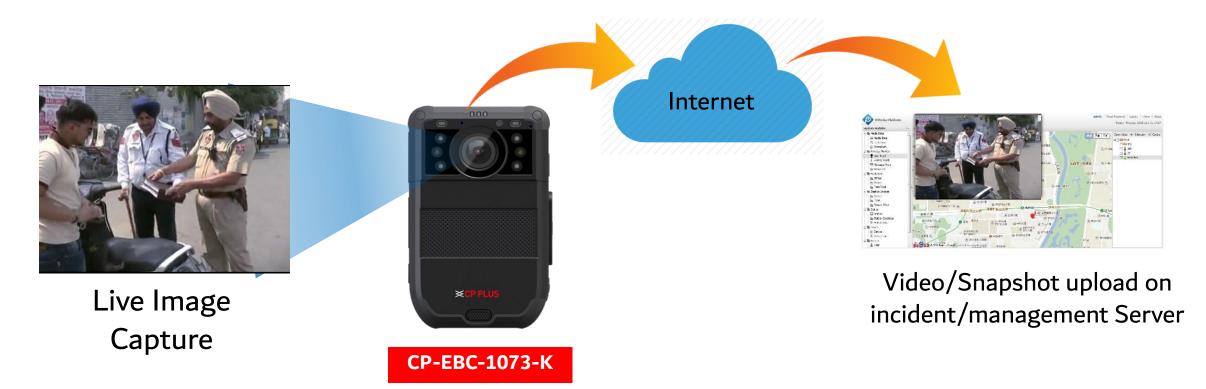

ficers with the public

2

To ensure both officers and citizen accountability

3

To instruct quick response team while being in live action

4

To gather tamper proof evidence of violating traffic rules, crime scenes, etc.

5

To get the live incident report of traffic junctions, highways or other sensitive area



# **Body Worn Insights**







Up to 8 hrs. Battery Backup



2.5 Meter Drop Testing

IP67J waterproof

**IP67 Support for all** 

Weather condition



Built-in Storage up to 128GB



23

# **Discrete Features – Body Worn**

✓ Face Recognition : The new body worn solution with face detection and face Recognition (Optional)





Intelligent Security Systems

Name: Ankit Mishra Status : Whitelist





# **Discrete Features – Body Worn**

### ✓Video upload on centralized server



# **Management Software**





26

Intelligent Security System

# MOBILE SOLUTION

# Vehicle Tracking & Monitoring

- Real-time recording and positioning including vehicle travel area, travel path, speed, acceleration, deceleration, and steering.
- System support remote management and scheduling.
- Supports Wi-Fi and 3G / 4G mobile networks with automatic switching.
- Supports automatic wake-up and offline functions.











Card Reader

**Panic Button** 

Camera

Screen

### Vehicle Components & Mounting



29

Intelligent Security System

 $\diamond$ 

# Central Management VMS

() Course Registers and grant A An Appointer Servicing and Appointer Annual Appointer Appointer

Particle advances is in the beginnent, container view with this fragment, I and add but wanaccine to the besk s