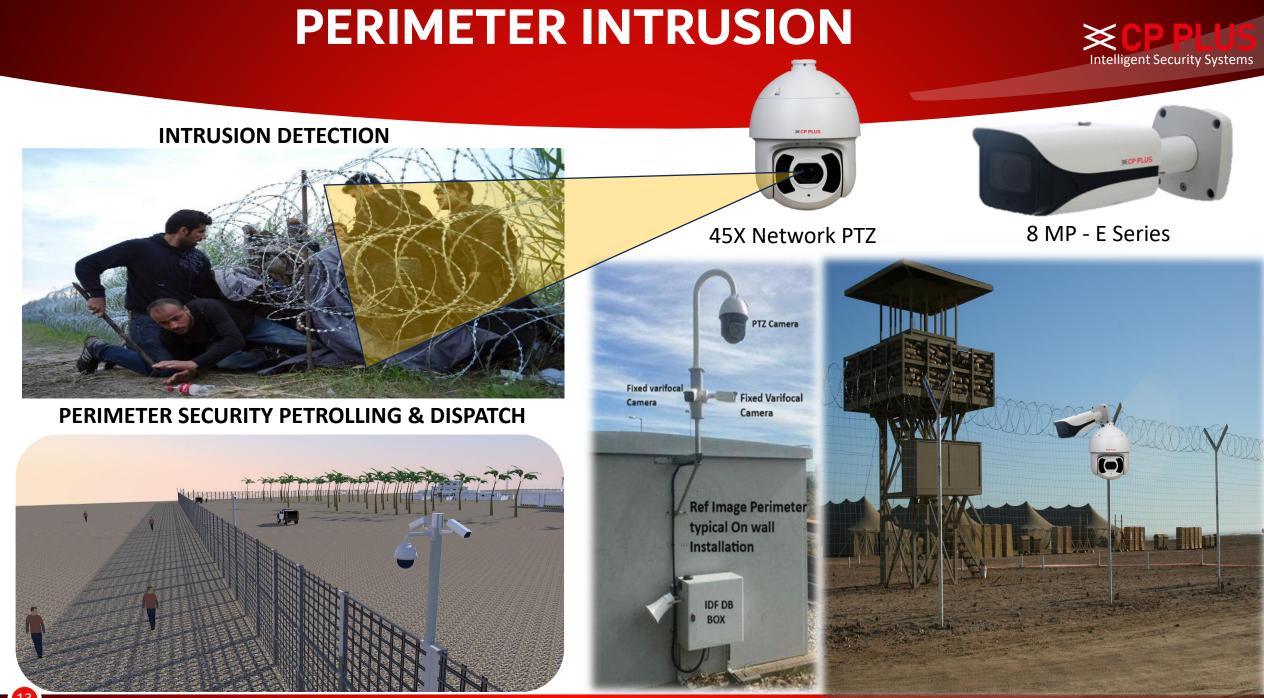

# **AIL SOLUTIONS COVERED**

- Border Entry/Exit- Camp Security.
- Perimeter Security.
- Emergency SOS Smart Poles.
- Mobile Solution.
- Body Worn Solution.

# **SECURITY: REGION OF INTEREST**

LAND BORDERS

**MOUNTAIN BORDERS** 

**BORDER PATROL** 

CHECKPOINTS

**MILITARY BARACKS** 

LAW ENFORCEMENT

# SMART PERIMETER INTRUSION DETECTION

Too many false

alarm

#### Accurate Detection and Alarm

False alarm rate: <2%, Accuracy rate: 95%~99%

#### Intrusion Detection:

Active Deterrence can deter intruders, Easy expansion with optional Siren to realize Active Deterrence

#### **Reduce Labor Costs:**

 Intelligent algorithm improves accuracy and reduces repeated confirmation by security personnel.

E/G Series Camera

Intelligent Security System

15