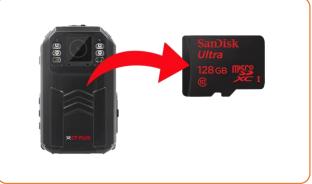

# **Body Worn Insights**

Up to 8 hrs. Battery Backup

2.5 Meter Drop Testing

IP67J waterproof

**IP67 Support for all** 

Weather condition

Built-in Storage up to 128GB

23