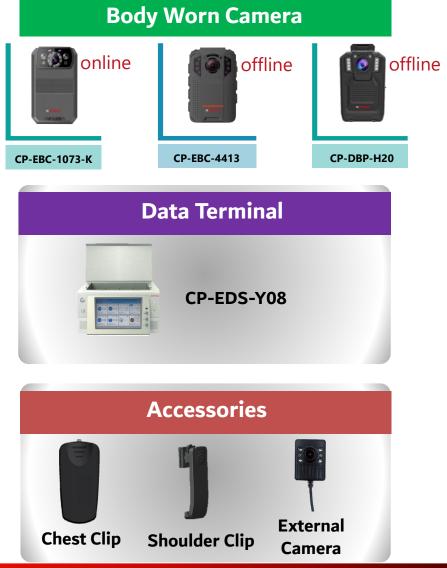

# Body Worn Solution

J

# **Body Worn Products**

To record interactions of police officers with the public

2

To ensure both officers and citizen accountability

3

To instruct quick response team while being in live action

4

To gather tamper proof evidence of violating traffic rules, crime scenes, etc.

5

To get the live incident report of traffic junctions, highways or other sensitive area