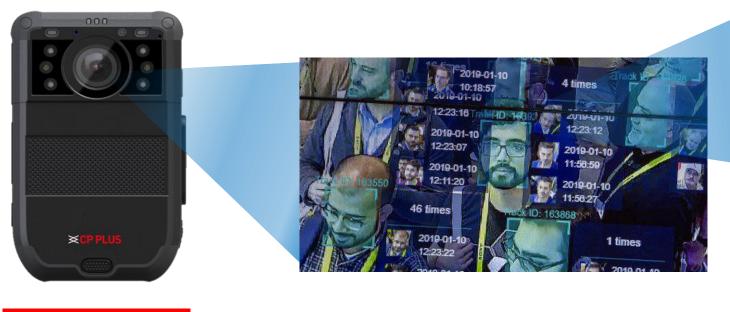

# **AI Face Recognition**

# **Discrete Features – Body Worn**

✓ Face Recognition : The new body worn solution with face detection and face Recognition (Optional)

Intelligent Security Systems

Name: Ankit Mishra Status : Whitelist