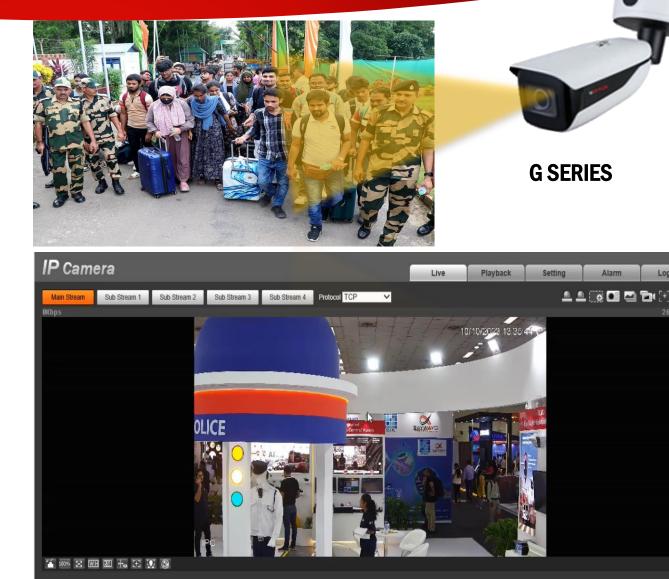

# **AI Face Recognition**

### **BORDER ENTRY / EXITS**

- > 4MP AI WDR IR Network Bullet Camera.
- Record of all Persons crossing border.
- Highliting of any blacklisted person.

- ✤ 1/1.8" 4MP PS CMOS Image Sensor (4.572 cm)
- ✤ Max outputs 4MP (2688×1520)@50fps/60fps
- Insta-stream and H.264+ coding, high compression ration
- Five streams for three-channel HD video
- WDR(140dB), Day/Night (ICR), 3D-DNR, EIS, Defog.
- 2.7-12mm motorized lens
- ✤ IR Range of 60 Mtrs, IP67, IK10, PoE, SD Card
- With deep learning algorithm, it supports people
- Person counting, face recognition, perimeter protection.