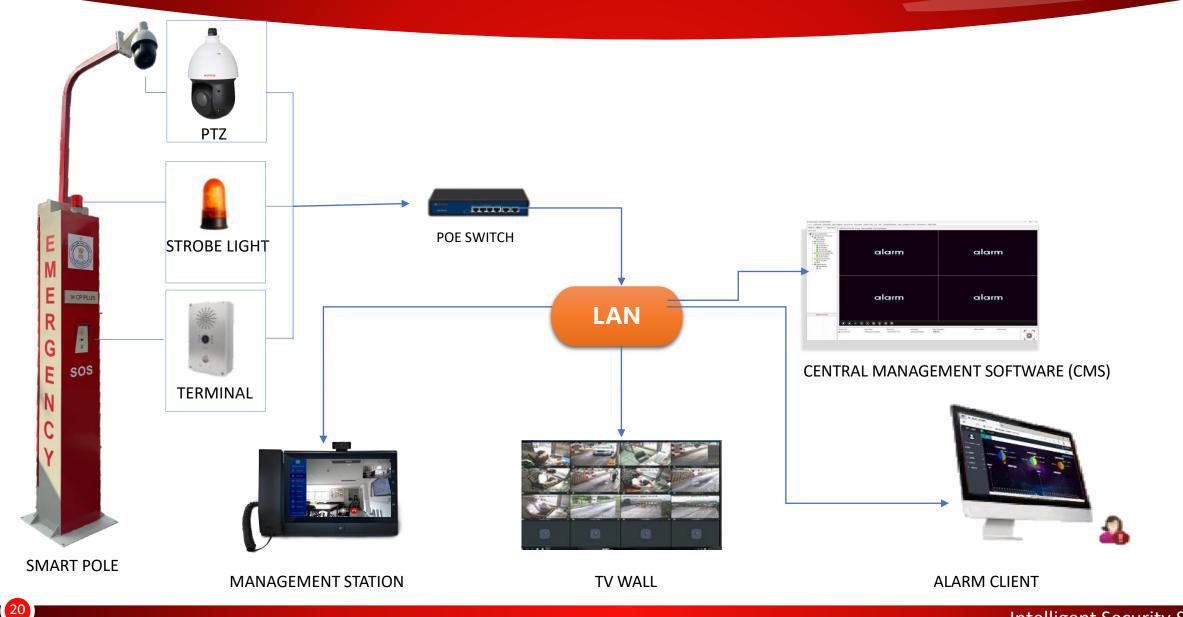

2688 x 1520)@30fps.
- ✤ Insta-stream, H.265, Smart H.264+ Triple-Stream encoding.
- Support Starlight Technology.
- ✤ WDR(120dB), Day/Night (ICR), 3D-DNR, EIS, Defog.
- ✤ 10mm~ 40mm Motorized Lens.
- ✤ IR Range of 120 Mtrs, Micro SD Card, IP67, IK10, ePoE, PoE.
- Support SMD 3.0





**G SERIES** 



# **UNATTENDED LEFT OBJECT DETECTION**

#### 4MP AI WDR IR Network Bullet Camera.

- ✤ 1/1.8" 4MP PS CMOS Image Sensor (1.411 cm).
- ✤ Outputs max. 4MP(2688 x 1520)@30fps.
- ✤ Instastream, H.265, Smart H.264+ Triple-Stream encoding.
- Support Starlight Technology.
- ✤ WDR(120dB), Day/Night (ICR), 3D-DNR, EIS, Defog.
- ✤ 10mm~ 40mm Motorized Lens.
- IR Range of 120 Mtrs, Micro SD Card, IP67, IK10. Support SMD 3.0.











# **EMERGENCY SMART POLE** Solution



### **System Architecture**





# Body Worn Solution

J

# **Body Worn Products**



To record interactions of police officers with the public

2

To ensure both officers and citizen accountability

3

To instruct quick response team while being in live action

4

To gather tamper proof evidence of violating traffic rules, crime scenes, etc.

5

To get the live incident report of traffic junctions, highways or other sensitive area



# **Body Worn Insights**







Up to 8 hrs. Battery Backup



2.5 Meter Drop Testing

IP67J waterproof

**IP67 Support for all** 

Weather condition



Built-in Storage up to 128GB



23

# **Discrete Features – Body Worn**

✓ Face Recognition : The new body worn solution with face detection and face Recognition (Optional)





Intelligent Security Systems

Name: Ankit Mishra Status : Whi