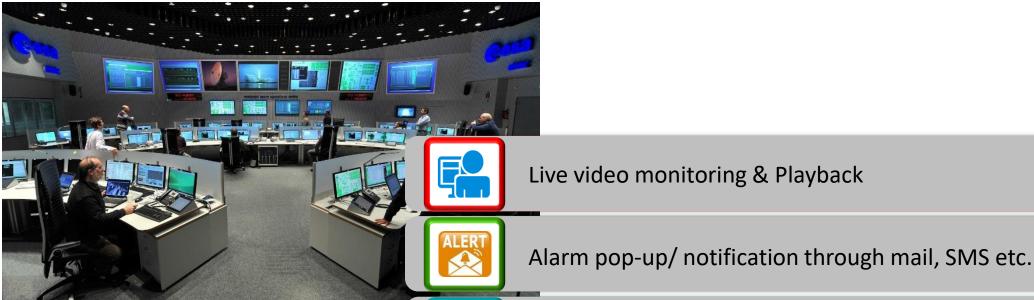

### System Efficiency

Live video monitoring & Playback

Health Monitoring for HDD status, network status etc.

Video Wall, combine multiple screen to perform multiple task

E-Map, geographical view of the campus with cameras