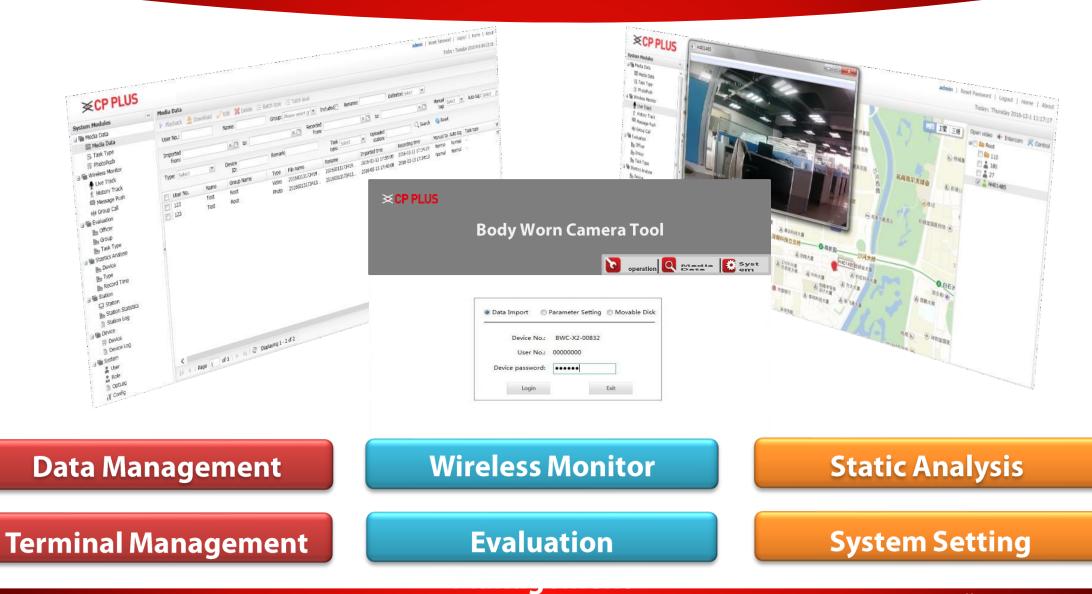

# Body Worn Solution

J

# **Body Worn Products**

To record interactions of police officers with the public

2

To ensure both officers and citizen accountability

3

To instruct quick response team while being in live action

4

To gather tamper proof evidence of violating traffic rules, crime scenes, etc.

# **Body Worn Insights**

Up to 8 hrs. Battery Backup

2.5 Meter Drop Testing

IP67J waterproof

**IP67 Support for all** 

Weather condition

Built-in Storage up to 128GB

23

# **Discrete Features – Body Worn**

✓ Face Recognition : The new body worn solution with face detection and face Recognition (Optional)

Intelligent Security Systems

Name: Ankit Mishra Status : Whitelist

# **Discrete Features – Body Worn**

### ✓Video upload on centralized server

# **Management Software**

26

Intelligent Security System