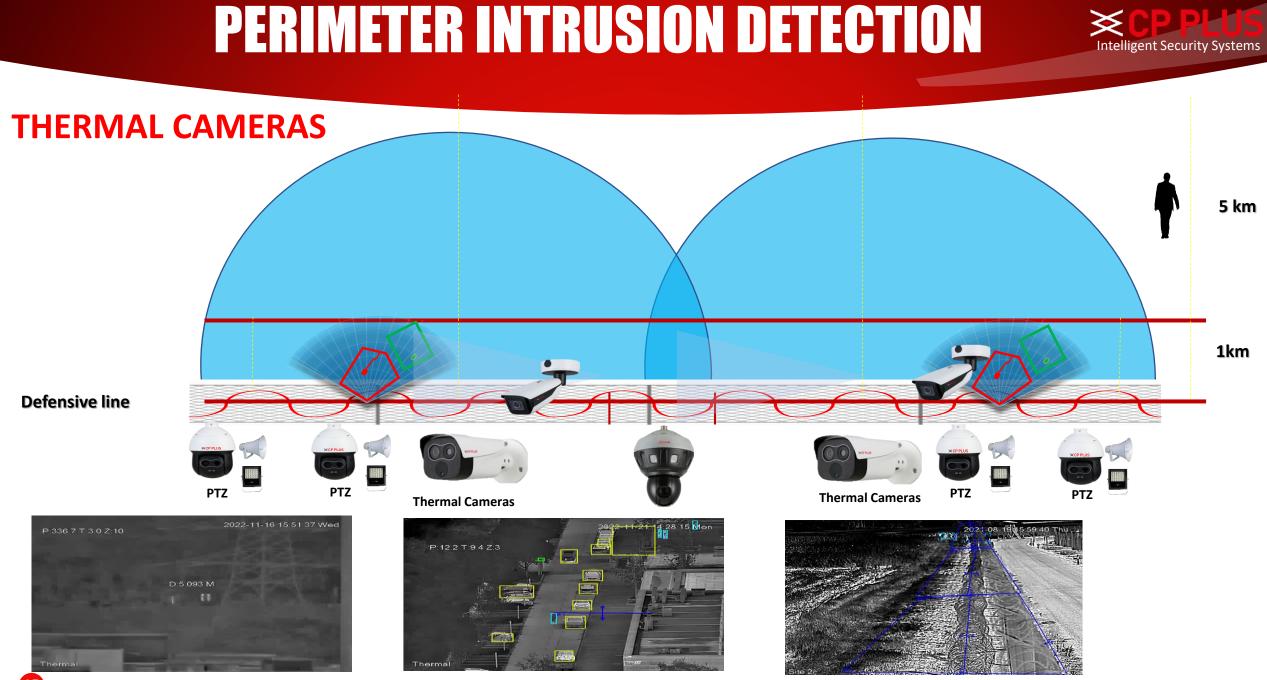

# SMART PERIMETER INTRUSION DETECTION

Too many false

alarm

#### Accurate Detection and Alarm

False alarm rate: <2%, Accuracy rate: 95%~99%

#### Intrusion Detection:

Active Deterrence can deter intruders, Easy expansion with optional Siren to realize Active Deterrence

#### **Reduce Labor Costs:**

 Intelligent algorithm improves accuracy and reduces repeated confirmation by security personnel.

E/G Series Camera

Intelligent Security System

15