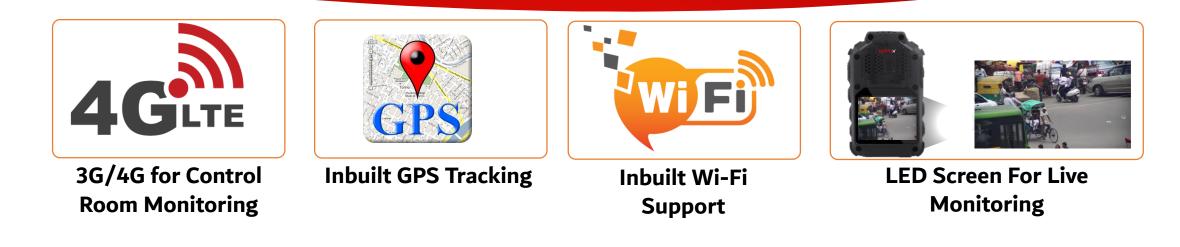

# **Body Worn Insights**

Up to 8 hrs. Battery Backup

2.5 Meter Drop Testing

IP67J waterproof

**IP67 Support for all** 

Weather condition

Built-in Storage up to 128GB

23

# **Discrete Features – Body Worn**

✓ Face Recognition : The new body worn solution with face detection and face Recognition (Optional)

Intelligent Security Systems

Name: Ankit Mishra Status : Whitelist