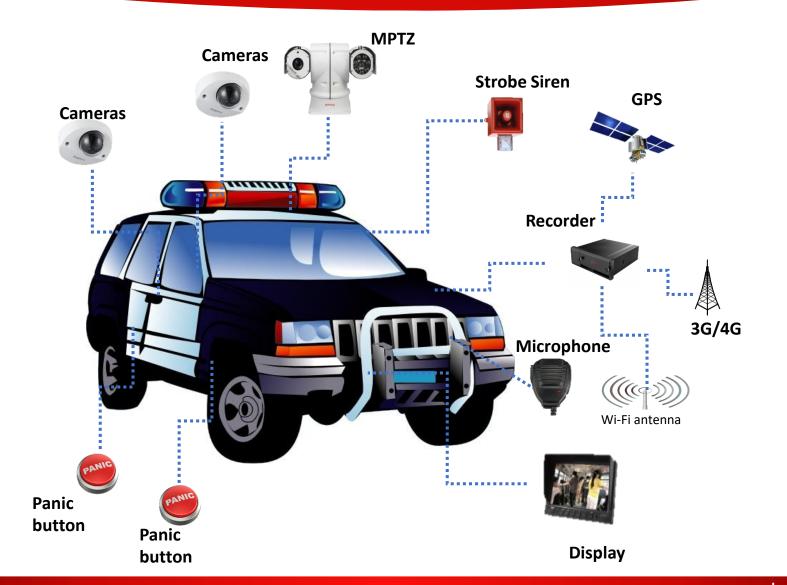

# MOBILE SOLUTION

# Vehicle Tracking & Monitoring

- Real-time recording and positioning including vehicle travel area, travel path, speed, acceleration, deceleration, and steering.
- System support remote management and scheduling.
- Supports Wi-Fi and 3G / 4G mobile networks with automatic switching.
- Supports automatic wake-up and offline functions.

Card Reader

**Panic Button** 

Camera

Screen

### Vehicle Components & Mounting

29

Intelligent Security System

 $\diamond$ 