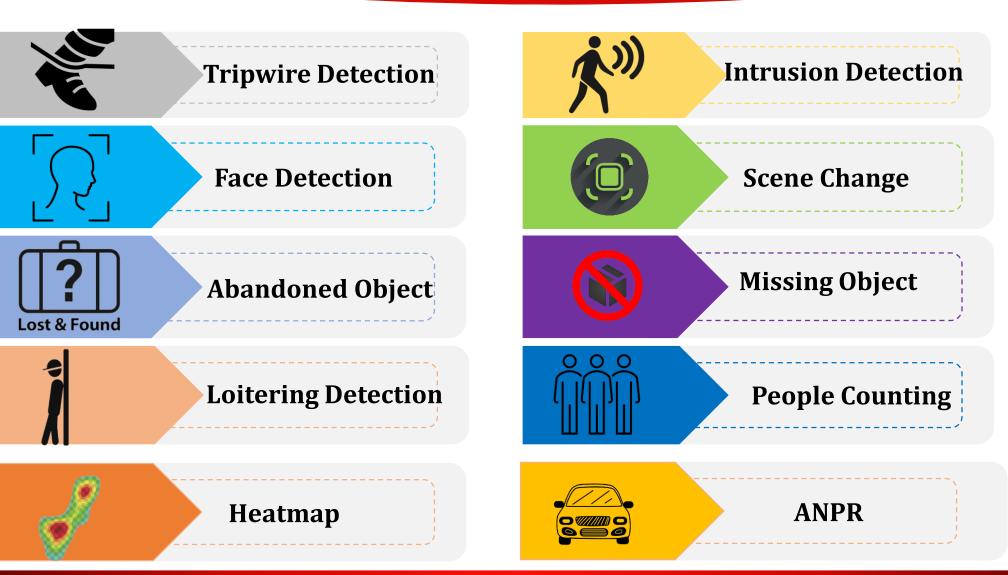

# **AIL SOLUTIONS COVERED**

- Border Entry/Exit- Camp Security.
- Perimeter Security.
- Emergency SOS Smart Poles.
- Mobile Solution.
- Body Worn Solution.