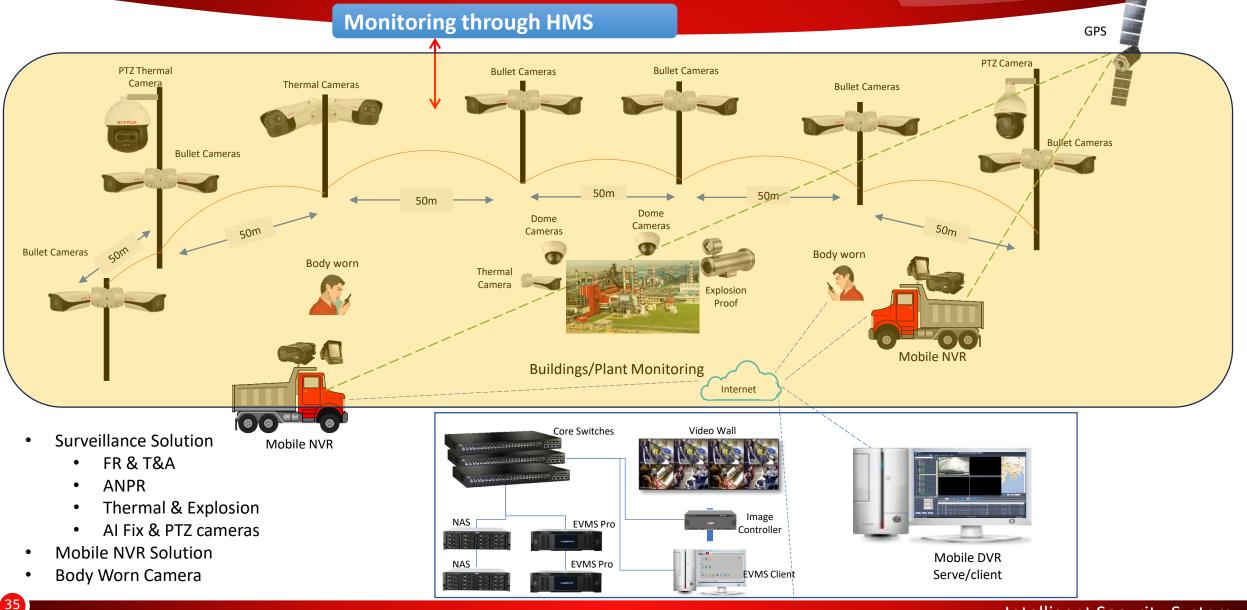

nitoring for HDD status, network status etc.



Video Wall, combine multiple screen to perform multiple task



E-Map, geographical view of the campus with cameras

# **EVMS Pro Integrated Platform**



Intelligent Security System

# Introduction of





- $\checkmark$  The issues with current surveillance system
  - > After installation of CCTV system, we don't check working status of devices
  - No evidence video found due to nonfunctional CCTV system
  - > No alerts for failure of devices or recording.
  - Loss of actual significance
- $\checkmark$  To overcome these issues CP Plus introduces HMS (Cloud monitoring system), which give us
  - Regular Health check of our CCTV system
  - Instant alerts for critical incidents mentioned below









# **Solution Architecture CP Products**



#### Intelligent Security System



# $\leq$ CP PLUS upar wala sab dekh Jai Hind raha hai